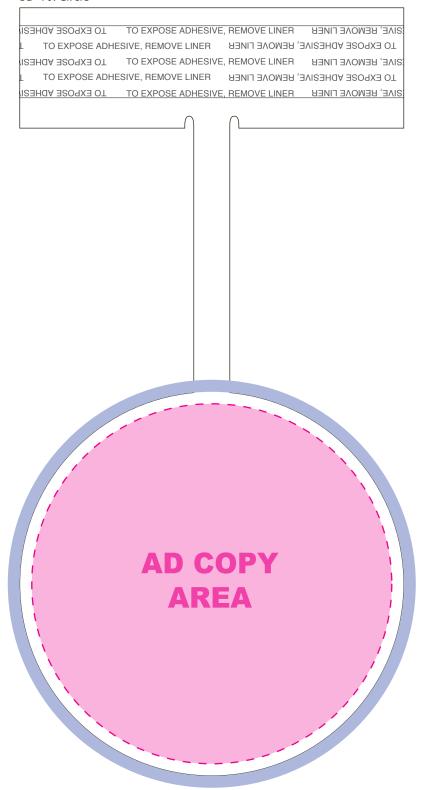

## SD-10: Store Shelf Dangler

## SD-10: Circle

Please remove all guideline indicators before submitting artwork

= Final Cut Size: 4" x 8"

= Ad Copy Area: 3.75" Round
Art must be within clearances - 0.125" on all sides.

= Art Bleed Area: 4.25" x 4.25"
When appropriate, artwork should include - 0.125" bleed on all sides.