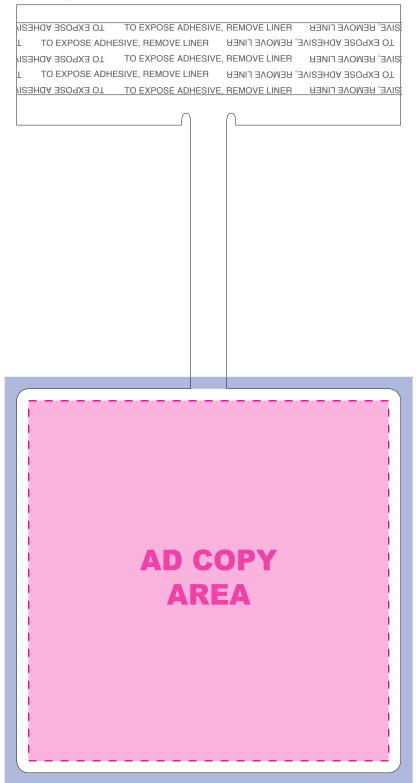

## SD-10: Store Shelf Dangler

## SD-10: Square

Please remove all guideline indicators before submitting artwork

= Final Cut Size: 4" x 8"

= Ad Copy Area: 3.75" x 3.75"
Art must be within clearances - 0.125" on all sides.

= Art Bleed Area: 4.25" x 4.25"
When appropriate, artwork should include - 0.125" bleed on all sides.